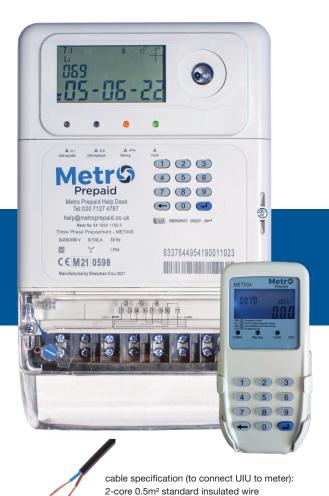

**SUB METERS FOR TENANTS** 

MET008 METRO DIGITAL PREPAID METER

## THREE PHASE

A three phase encryption enabled prepayment meter with PayPoint integrated vending of power codes.

Supplied with a wired keypad (UIU) that allows the meter to be housed remotely to reduce tampering risk.